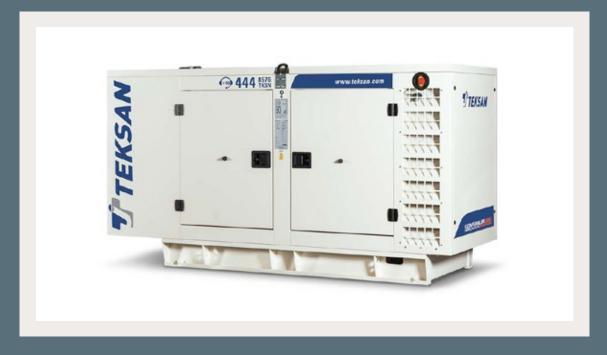

#### **AKSA** POWER GENERATION

# AKSA JENERATÖR SAN. A. Ş.

#### **PRODUCTS AND SERVICES**

Diesel Generators Gasoline Generators Hybrit Generators Cogeneration and Trigeneration Systems Lighting Towers

#### **ABOUT US**

Aksa Power Generation manufactures gasoline, diesel, natural gas and marine generating sets range between 1 kVA to 3000 kVA as well as lighting towers and generator hardware in the manufacturing facilities in Istanbul (Turkey 47.000 m<sup>2</sup> of indoor space ), Changzou (China 120.000 m<sup>2</sup> of indoor space) and Louisiana (U.S.A., 10.000 m<sup>2</sup> of indoor space); and has become a leader and pioneer within the sector.

Aksa Power Generation exports sales to 173 countries and more than % 65 of its products and is among the top five global firms of the sector with 24 abroad offices in 19 different countries offices located in Central Asia, Asia Pasific, Europe, Africa and America.