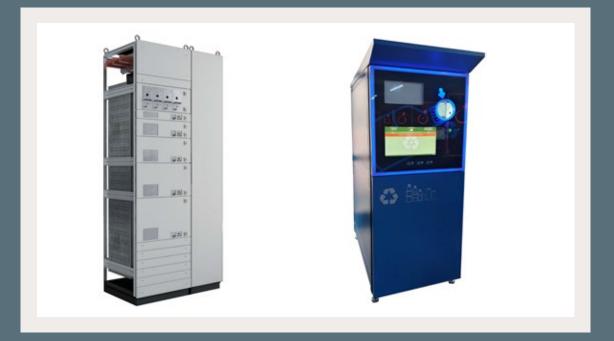

## BARAN TECHNOLOGY BARAN ELEKTRONIK SISTEMLERI SAN. TIC. VE LTD. ȘTI.

#### **PRODUCTS AND SERVICES**

Main Products:Free Cooling : In air conditioner cooled places, if the outside temperature is appropriate Free Cooling is used cool inside by transfering the outside cool air into the room with a fan. Battery Backup: This is a DC UPS used in Mobile Operators sites. Baran Technology sold around 3.000 pieces and the MTBF is more then 70.000 hours. Baran Technology has the ability to design and produce battery backups in various voltages, currents, backup times according to the customer requests.

#### BARAN TECHNOLOGY OVERVIEW

Baran Technology is an innovative R&D and manufacturing company, founded in 2006 and focused on designing and manufacturing electronic equipments for mainly Telecom & GSM Base Stationes infrastructures. Main products of the company are Free Cooling Systems and Battery Backups. Baran Technology is an approved free cooling supplier of Vodafone Global (VPC). By its qualified R&D Department, Baran Technology has the ability to customize the products according to the customer's needs.

FREE COOLING SYSTEM