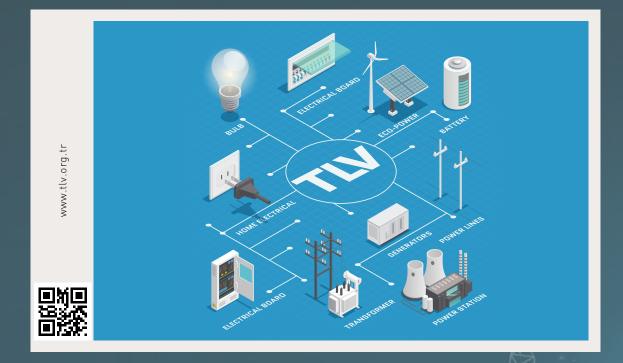

# WHO IS TURKISH LOW VOLTAGE TEAM (TLV)?

Turkish Low Voltage Team (TLV) is created by Electrical and Electronics Exporters' Association (TET) in June, 2019 with the support of the Turkish Ministry of Trade. TLV has 29 member companies and act as a consortium according to the need of the Customer.

# TLV TURKISH LOW VOLTAGE TEAM

# COUNTRIES THAT TLV COMPLETED PROJECTS

# MORE THAN 170 COUNTRIES