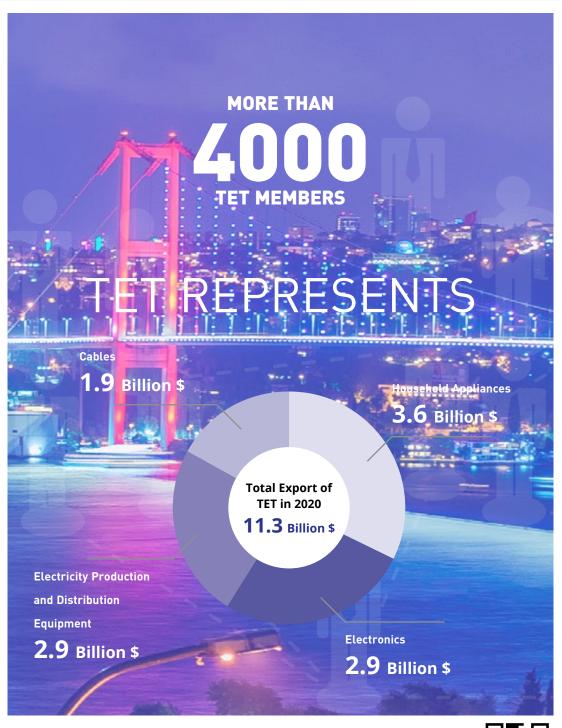

D ELECTRONICS EXPORTERS' ASSOCIATION

Electrical and Electronics Exporters' Association (TET) is a semi-governmental agency which promotes trade activities of its members. It was founded on 1991 and it is subjected to Ministry of Trade. We, as TET, are working for our member companies in order to improve trade volume and cooperation opportunities of electrical and electronics industries.



ELECTRICAL AND ELECTRONICS EXPORTERS' ASSOCIATION

#### ACTIVITIES OF TET



#### **CO-OPERATION**

Developing co-operations with international institutions



## DELEGATIONS

Arranging "Trade Delegations" & Organizing "Buying Missions"



## **MONITORING & REPORTING**

Monitoring and providing sectoral data, reports and market research analysis



## FAIRS

Organizing and participating in trade fairs



www.tet.org.tr



(5)



# WHO IS TURKISH LOW VOLTAGE TEAM (TLV)?

Turkish Low Voltage Team (TLV) is created by Electrical and Electronics Exporters' Association (TET) in June, 2019 with the support of the Turkish Ministry of Trade. TLV has 29 member companies and act as a consortium according to the need of the Customer.

TLV is a SOLUTION PARTNER of both private and governmental Electrical Transmission and Distribution Companies. TLV provides solutions at engineering, manufacturing, contracting.

The product groups of the selected companies are widely range and the companies are mainly contactors, power transformer and manufacturers.

# TLV TURKISH LOW VOLTAGE TEAM

# TLV TEAM FACTS

- Employing more than 5.000 people
- Exporting more than 170 countries
- Experience in the sector for m