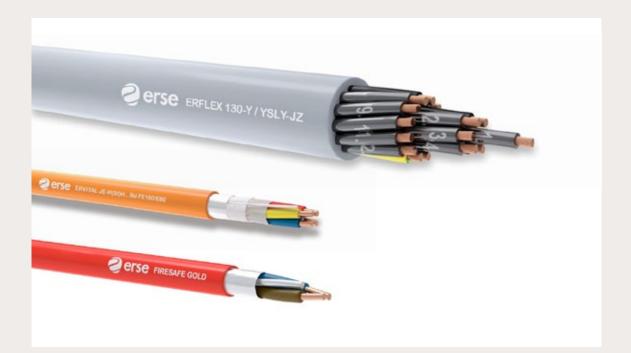

#### **PRODUCTS AND SERVICES**

Erse's product range includes coaxial, signal control, fire resistant, telecommunication, data transmission, control cables. Erse has an extending vision with the brands of Ervital in the fire resistant product groups, Erflex in the control cables group, Erline in the lan cables group.